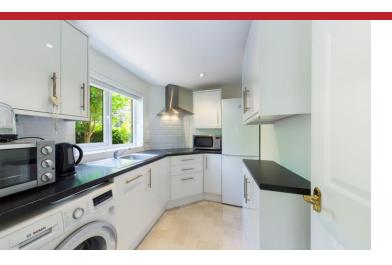

The flat has been extensively modernised and features a communal entrance serving just 2 flats, a good size hall with large walk in storage cupboard, a 20'8 x 12'7 living room with doors out onto a private patio, a modern kitchen with integrated appliances, one double bedroom and a modern bathroom.

Kitchen 9' 8" x 6' 3'

2.97 x 1.91 m

Powered by Giraffe360

11' 1" x 9' 8" 3.37 x 2.97 m

Michael Everett & Co. Regency House 61 Walton Street Walton On The Hill Surrey KT20 7RZ Tel: 01737 814877 Email: walton@michael-everett.co.uk www.michael-everett.co.uk