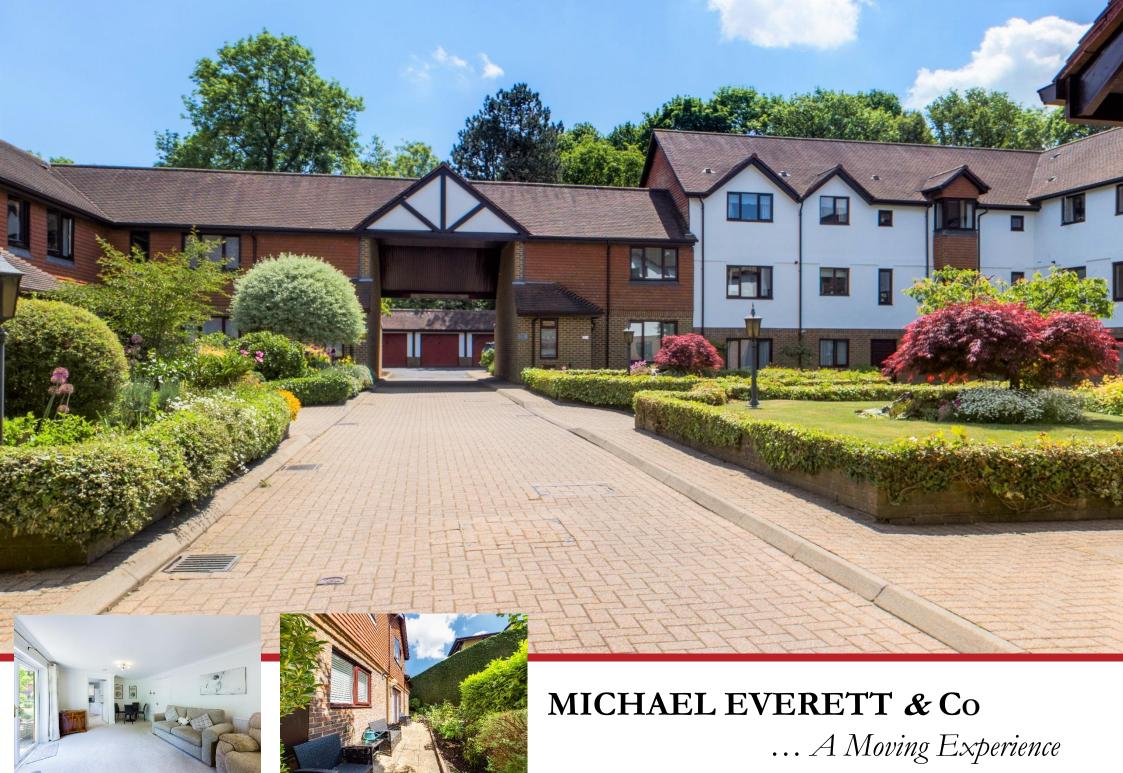

## **8 AVENUE COURT**

## THE AVENUE, TADWORTH KT20 5BG

An immaculately presented ground floor apartment in a highly popular retirement development located on the edge of heathland close to Tadworth village shops and station.

The flat has been extensively modernised and features a communal entrance serving just 2 flats, a good size hall with large walk in storage cupboard, a 20'8 x 12'7 living room with doors out onto a private patio, a modern kitchen with integrated appliances, one double bedroom and a modern bathroom.

Outside there are beautifully maintained areas of communal garden and a private garage.